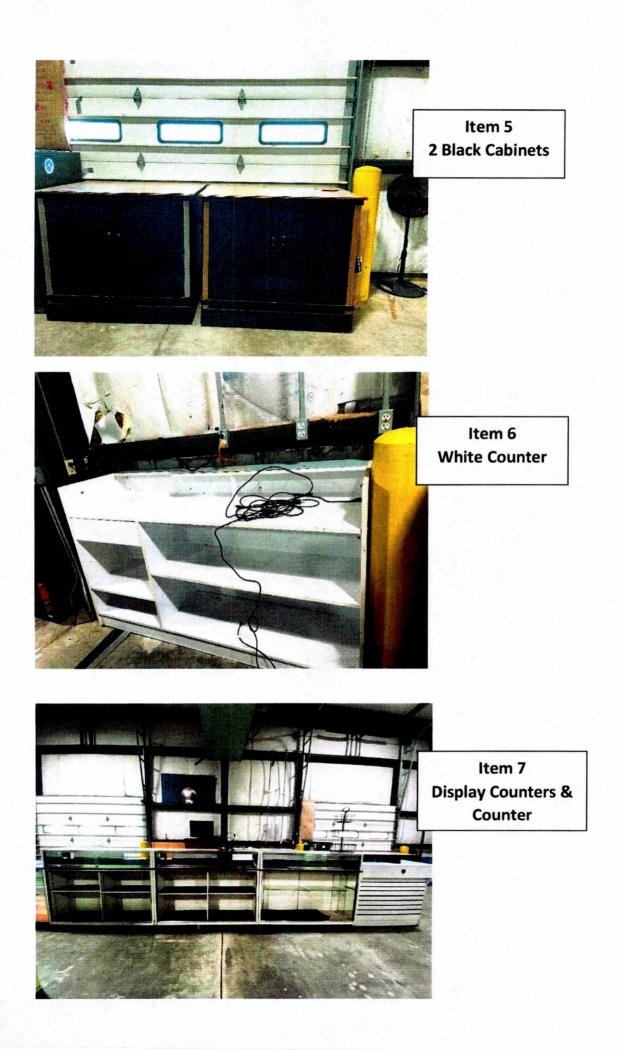

I am requesting the property pictured on the attachments be surplussed by the County. These are items that are currently located at the Farmer's Market Retail and were previously used to display artisan crafts at the Visitor's Center.