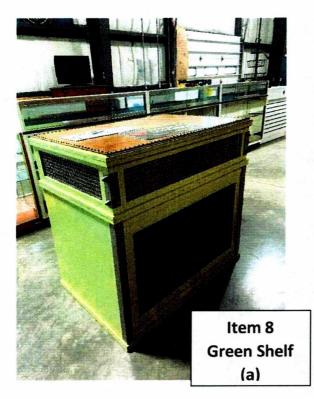

I am requesting the property pictured on the attachments be surplussed by the County. These are items that are currently located at the Farmer's Market Retail and were previously used to display artisan crafts at the Visitor's Center.