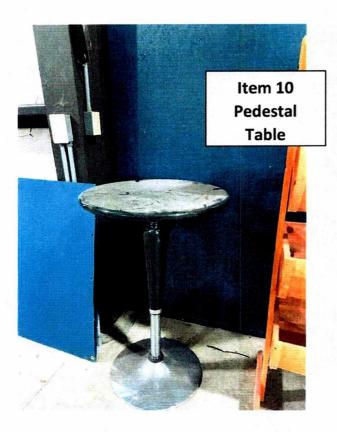

I am requesting the property pictured on the attachments be surplussed by the County. These are items that are currently located at the Farmer's Market Retail and were previously used to display artisan crafts at the Visitor's Center.