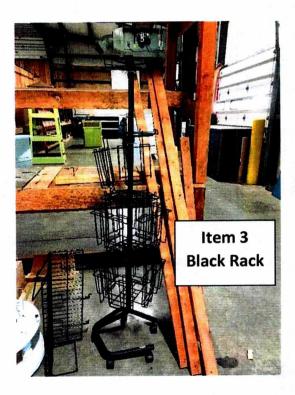

I am requesting the property pictured on the attachments be surplussed by the County. These are items that are currently located at the Farmer's Market Retail and were previously used to display artisan crafts at the Visitor's Center.