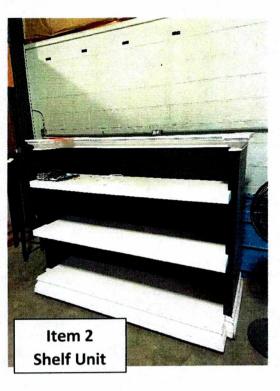

I am requesting the property pictured on the attachments be surplussed by the County. These are items that are currently located at the Farmer's Market Retail and were previously used to display artisan crafts at the Visitor's Center.