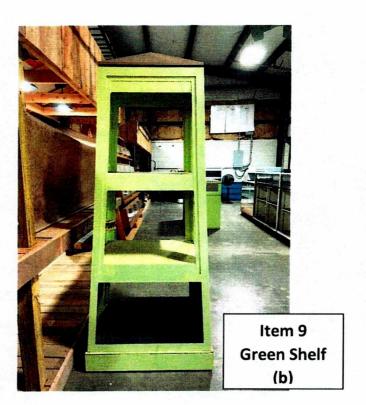

I am requesting the property pictured on the attachments be surplussed by the County. These are items that are currently located at the Farmer's Market Retail and were previously used to display artisan crafts at the Visitor's Center.