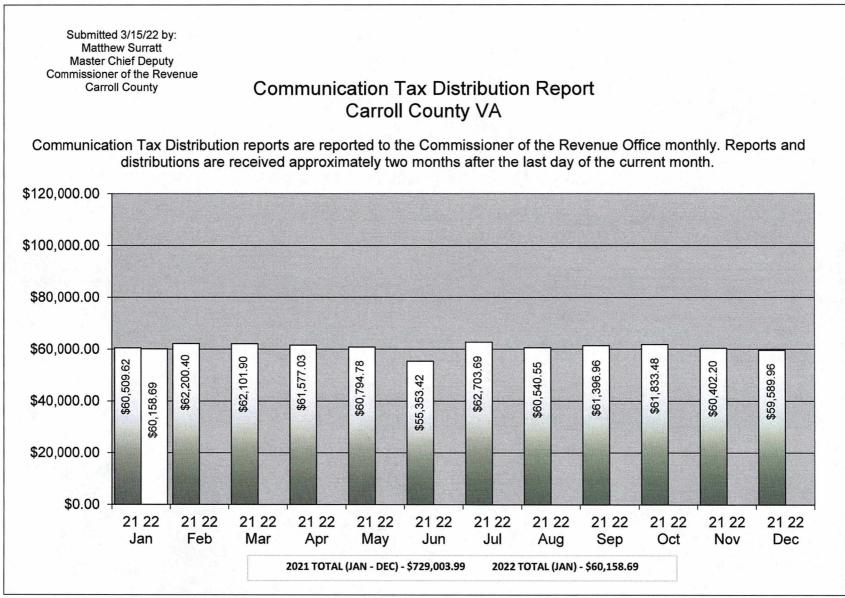

### Virginia Department of Taxation Communication Tax Distribution Report

#### March Distribution for January 2022 Sales

| Statewide                                      |           | Amount (\$)   |
|------------------------------------------------|-----------|---------------|
| Total Communications Tax                       |           | 21,736,118.51 |
| Total E-911                                    |           | 1,803,236.78  |
| Total Right-of-Way                             |           | 1,480,923.60  |
|                                                | Sub-total | 25,020,278.89 |
|                                                |           |               |
| Less: Administration Fee                       |           | -50,523.97    |
| Less: Transferred to Deaf and Hard of Hearing  |           | -82,925.49    |
|                                                | Sub-total | -133,449.46   |
| Adjustment                                     |           | 0.00          |
|                                                |           |               |
| Total Amount Available for Statewide Distribut | ion:      | 24,886,829.43 |
| Locality: Carroll - 51035                      |           |               |
| Locality APA Percentage:                       |           | 0.241729 %    |
| Total Amount Distributed                       |           | 60,158.69     |